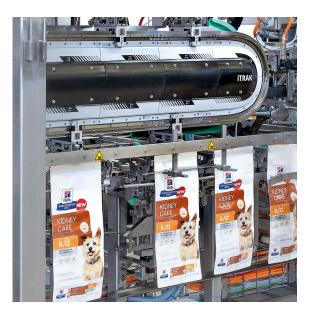

# Oval Runner, Fill and Seal Machine CM 100

Continuously operating oval runner for filling of pre-made flat, stand-up and side-gusset pouches with large volumes. Automated and quick format changeover.

Applications: Food, Pet Food, Liquids, Household.

- Ideal for large filling weights and volumes (e.g. dry pet food up to 7.25 kg / 14 l)
- Very high output up to 100 pouches per minute
- Automated format changeover in less than 5 minutes without change parts
- Continuously operating ultrasonic sealing of the top seam
- Innovative pouch magazin, pre-designed for automatic loading
- Suitable for various dosing systems such as multi-head weigher, flow meter, pumps etc.
- Expandable with pouch making machine