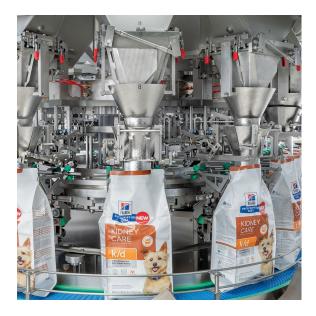

# Oval Runner, Fill and Seal Machine CM 100

Continuously operating oval runner for filling of pre-made flat, stand-up and side-gusset pouches with large volumes. Automated and quick format changeover.

Applications: Food, Pet Food, Liquids, Household.

- Ideal for large filling weights and volumes (e.g. dry pet food up to 7.25 kg / 14 l)
- Very high output up to 100 pouches per minute
- Automated format changeover in less than 5 minutes without change parts
- Continuously operating ultrasonic sealing of the top seam
- Innovative pouch magazin, pre-designed for automatic loading
- Suitable for various dosing systems such as multi-head weigher, flow meter, pumps etc.
- Expandable with pouch making machine