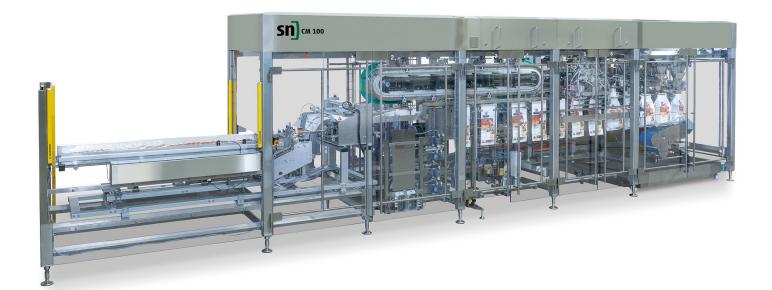

# Oval Runner, Fill and Seal Machine CM 100

Continuously operating oval runner for filling of pre-made flat, stand-up and side-gusset pouches with large volumes. Automated and quick format changeover.

Applications: Food, Pet Food, Liquids, Household.

- Ideal for large filling weights and volumes (e.g. dry pet food up to 7.25 kg / 14 l)
- Very high output up to 100 pouches per minute
- Automated format changeover in less than 5 minutes without change parts
- Continuously operating ultrasonic sealing of the top seam
- Innovative pouch magazin, pre-designed for automatic loading
- Suitable for various dosing systems such as multi-head weigher, flow meter, pumps etc.
- Expandable with pouch making machine

# **Standard equipment**

- Ultrasonic sealing technology
- Automatic gripper adjustment
- Fully automatic format change
- Innovative pouch magazine
- Pouch support in filling and sealing area
- 19" HMI
- Machine in hygienic design and stainless steel execution